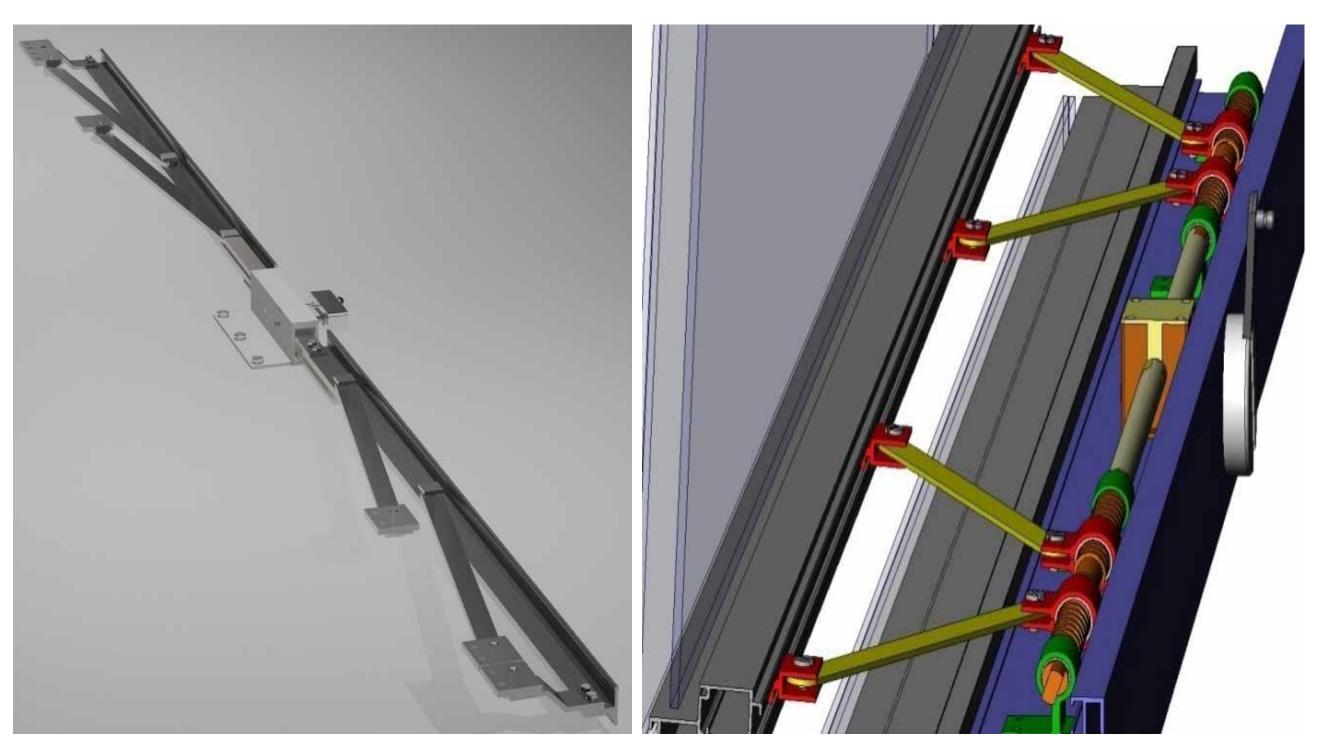

Title: Aluminium façade system

**Organisation:** Alutotal

**Type:** Engineering design

Date/Place: 2006-7, Athens

Field: Engineering design, mechanical design, detail design, architectural systems.

Left to right: Final detail design of window opening system, alternative preliminary design..