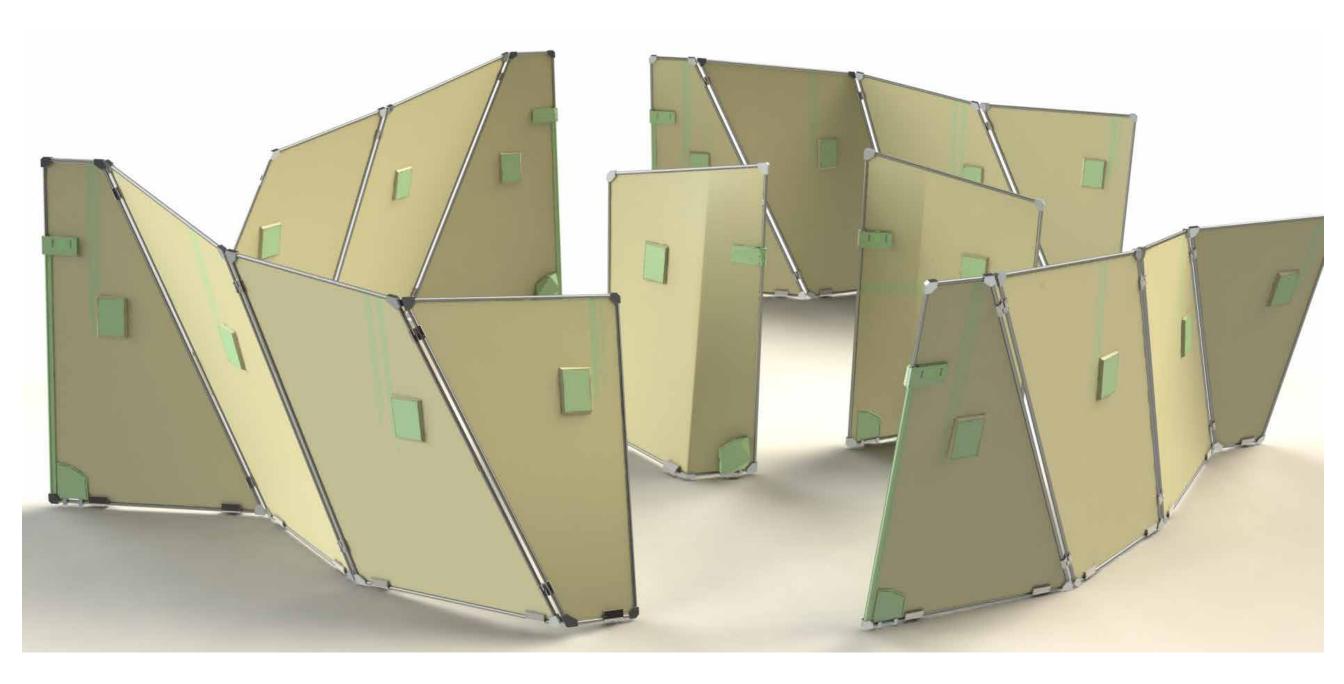

Title: Apparatus for Acoustically Improving an Environment / International patent NO: WO/2002/025631 Co-inventor

Organisation: Royal College of Art, Herman Miller, Aylo

Type: Research and Development

Date/Place: 2000-2, London

Field: Product design, engineering design, prototyping, AI, auditory perception, architecture systems..

**Below:** Different configurations of final detailed design for prototype intended for extensive field user testing.