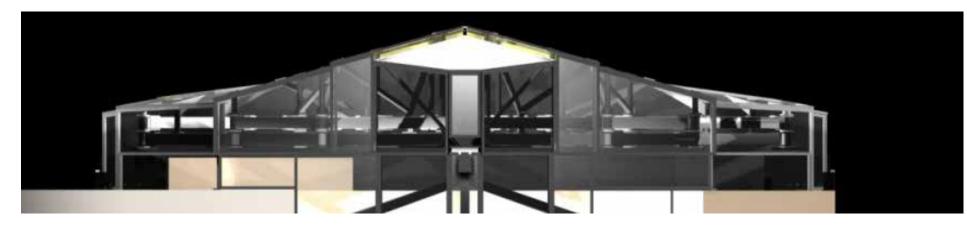

Title: Retractable Roof

Organisation: Century Club London

**Type:** Architectural systems design

Date/Place: 2002, London

Field: Architectural systems, mechanical design, detail design, project management.

Clockwise from top left: Front view of roof system, top view showing oval shaped deployable structure and roof panels, roof closed, roof fully open.

EUGENE SCOURBOUTIS / PORTFOLIO SELECTION / +30 6939 512965 / +30 210 3830 250 / e\_scourboutis@d-phi.com / AUG 2020/ PAGE 21 Copyright Eugene Scourboutis 1999-2020 ©