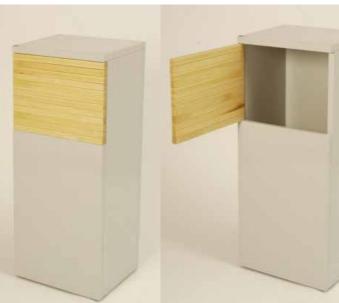

**Title:** Smart furniture range for confined living spaces.

**Organisation:** Small Beautiful Things

Type: Furniture and product design

Date/Place: 2002-6, London

Field: Furniture design, product design, production design and management, design startup.

Clockwise from top left: Loungebox multifunctional, transformative coffee table, Ligthside bedside table/storage/light, Sidecab storage system/nest of tables, Dryline laundry bin/clothes rack, various preliminary designs for multifunctional, transformational furniture systems.