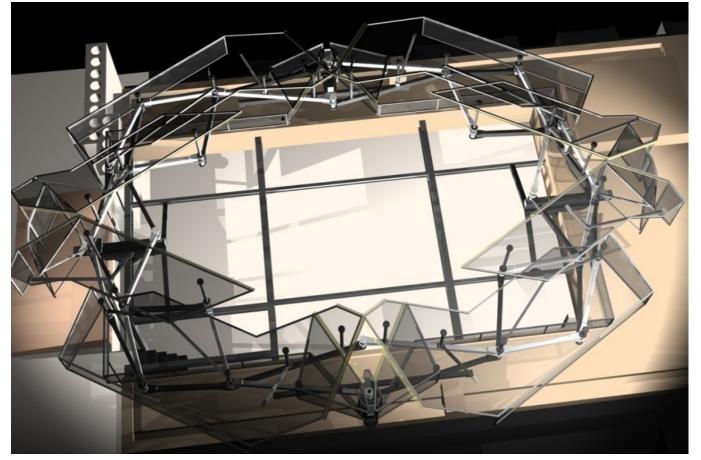

Title: Retractable Roof

Organisation: Century Club London

**Type:** Architectural systems design

Date/Place: 2002, London

Field: Architectural systems, mechanical design, detail design, project management.

Clockwise from top left: Front view of roof system, top view showing oval shaped deployable structure and roof panels, roof closed, roof fully open.

EUGENE SCOURBOUTIS / PORTFOLIO SELECTION / +30 6939 512965 / +30 210 3830 250 / e\_scourboutis@d-phi.com / AUG 2020/ PAGE 21 Copyright Eugene Scourboutis 1999-2020 ©