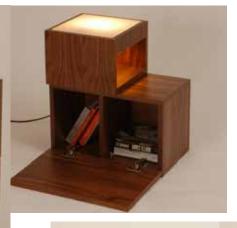

**Title:** Smart furniture range for confined living spaces.

**Organisation:** Small Beautiful Things

Type: Furniture and product design

Date/Place: 2002-6, London

Field: Furniture design, product design, production design and management, design startup.

Clockwise from top left: Loungebox multifunctional, transformative coffee table, Ligthside bedside table/storage/light, Sidecab storage system/nest of tables, Dryline laundry bin/clothes rack, various preliminary designs for multifunctional, transformational furniture systems.