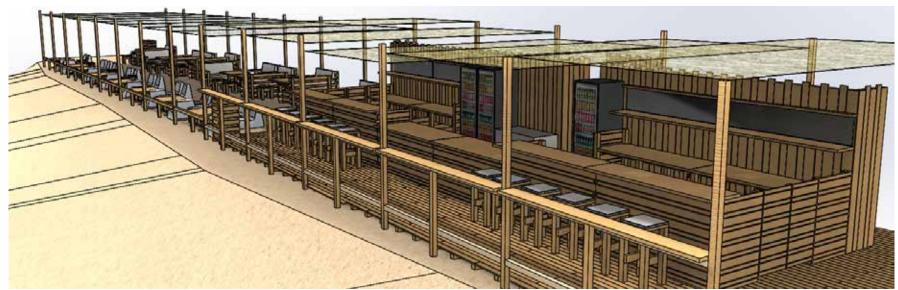

Title: Anafi Beach Bar.

Organisation: Synapsis Engineering

Type: Furniture and interior design,

Date/Place: 2016, Athens - Anafi

Field: Furniture design, interior design, production design and management.

Clockwise from top left: Finished bar showing bespoke furniture, final design showing furniture, decking, canopy, bar structures and equipment.

Title: Bar lights.

**Organisation:** Nixon Bar

Type: Lighti design.