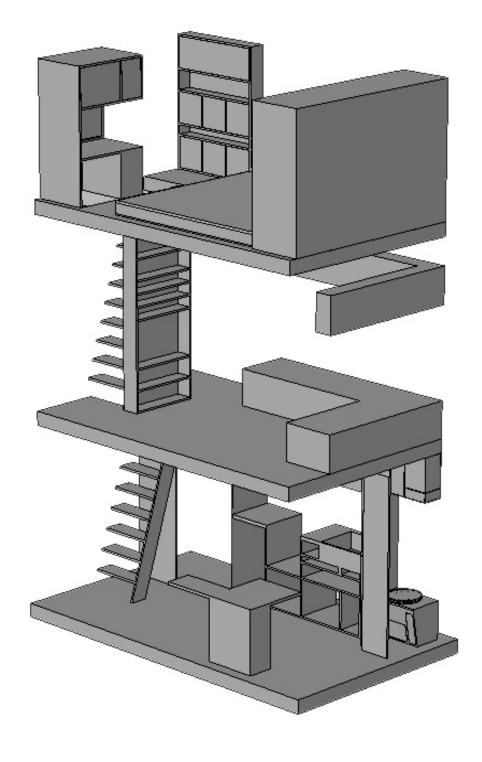

**Organisation:** Edilportale architecture design arawds

Type: Design award, short listed

Date/Place: 2006, Athens

Field: Architecture, product design, interior design

**Title:** Eight, low consumption light from reused water bottles and copper plumbing components.