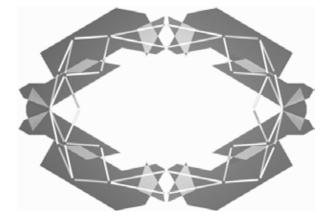

Title: Retractable Roof

Organisation: Century Club London

**Type:** Architectural systems design

Date/Place: 2002, London

Field: Architectural systems, mechanical design, detail design, project management.

Clockwise from top left: Front view of roof system, top view showing oval shaped deployable structure and roof panels, roof closed, roof fully open.

EUGENE SCOURBOUTIS / PORTFOLIO SELECTION / +30 6939 512965 / +30 210 3830 250 / e\_scourboutis@d-phi.com / AUG 2020/ PAGE 21 Copyright Eugene Scourboutis 1999-2020 ©