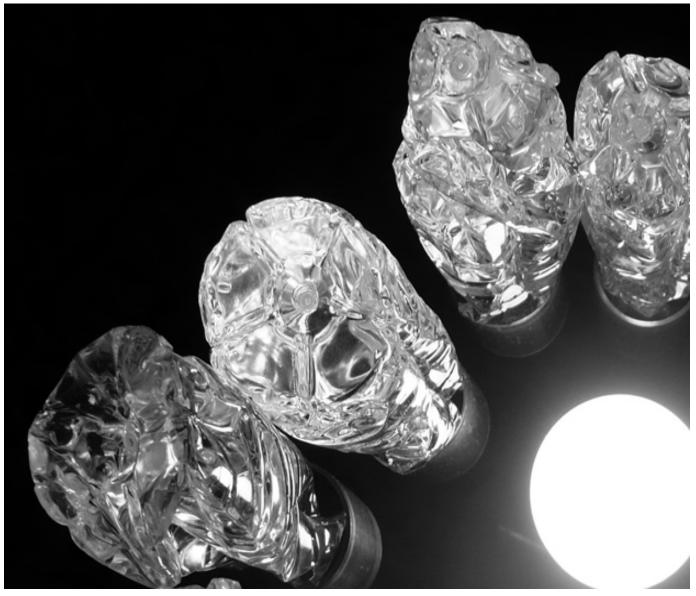

Clockwise from top left: Finished bar showing bespoke furniture, final design showing furniture, decking, canopy, bar structures and equipment.

Title: Bar lights.

**Organisation:** Nixon Bar

Type: Lighti design.

Date/Place: 2017, Athens

Field: Light design, lighting design, production design.

Clockwise from top left: Led chandeliers incorporating crystals form 1960's vintage chandelier from hilton Athens, over the table ergonomic ceiling light from laser cut acrylic and LED projector.