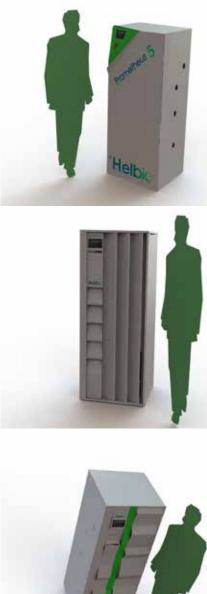

Field: Product design and development, ergonomics, CAD, detail design, production design, renewable energy.

**Clockwise from top left:** 

**Title:** Prometheus 5 natural gas electric generator with hydrogen fuel cell.

Organisation: Integrated Industrial Design Laboratory, Department of Products and Systems Design Engineering, University of the Aegean for HELBIO.

Type: Industrial Design

Date/Place: 2018, Syros

Field: Concept design, ergonomics, CAD, preliminary design, design for manufacturing, renewable energy..

Left to right: Final preliminary design detail, final preliminary design, exploded view showing preliminary design and internals, alternative preliminary designs.

Title: Intellibox mobile phone automatic service station