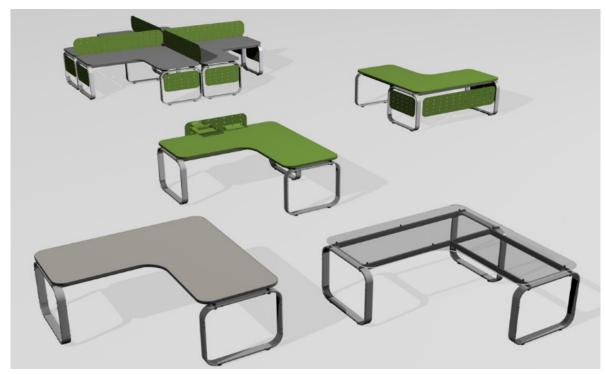

Title: Antithesis office furniture system

**Organisation:** Dromeas 3<sup>rd</sup> International Industrial Design Competition

Type: Design award, distinction

Date/Place: 2006, Athens

**Field:** Office furniture design, preliminary design, ergonomics..

Clockwise from top left: Mobile workstation system including versatile screen, system of tables and storage compartments in different configurations, modular screen system, desk system, single desk/

Title: Lovenest prefabricated country home