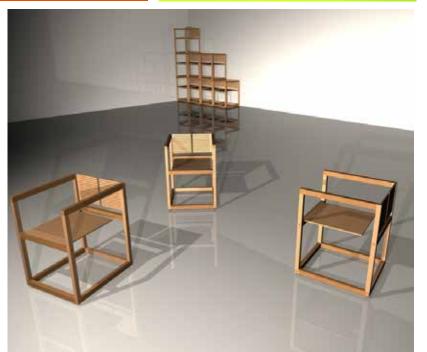

Organisation: Eugene Scourboutis

Type: Experimental design

Date/Place: 2005-2007, Athens, London

Field: Product design, furniture design, preliminary design, CAD.

Clockwise from top left: Ima, wooden armchair, 2006, Duo, double sided sunglasses, 2005, Pressed, sheet metal radiator, 2006, Lungo, double espresso cup, 2006, Bifuhi, plywood armchair, 2005, Waterspace, water fountain, 2006, Athens bench, multifunctional, modular bench system, 2006.