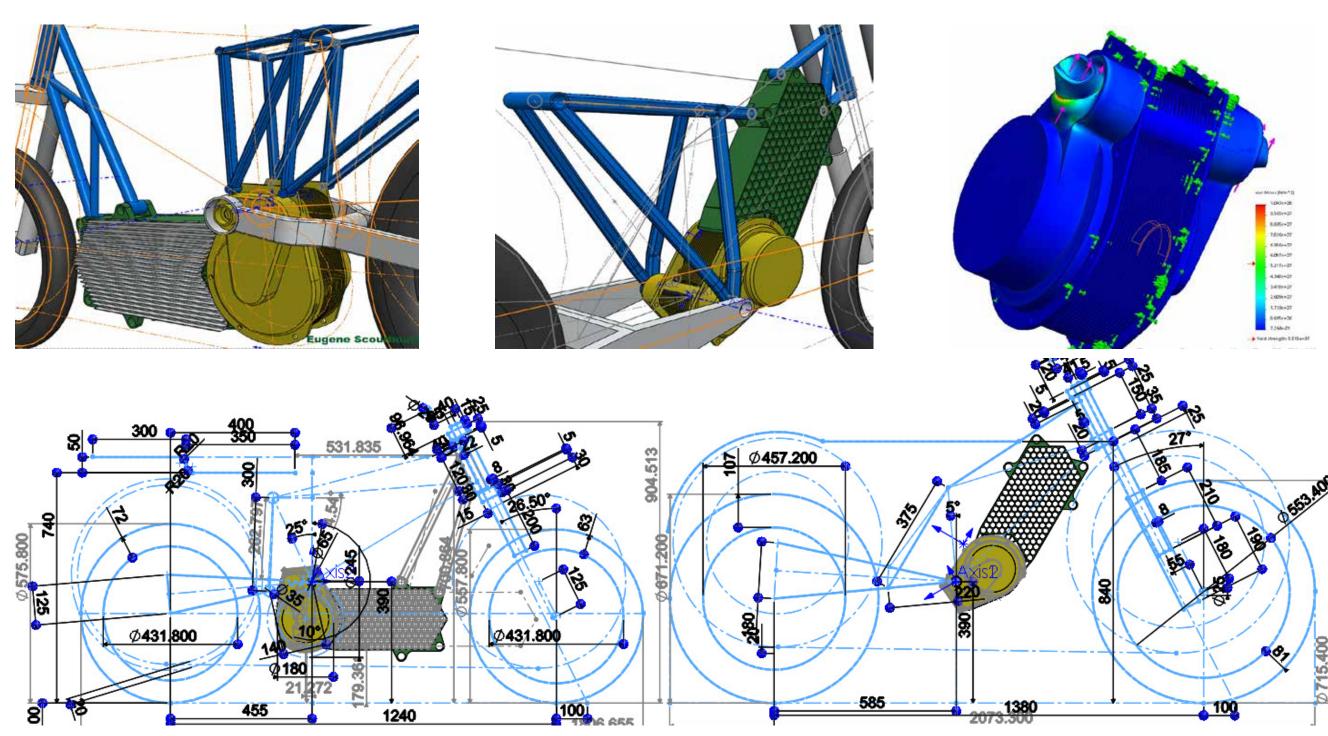

Type: PhD Research

Date/Place: 2018 - present, Syros-Athens

Field: Product design and development, mechanical analysis, simulation, ergonomics, CAD, CAE, renewable energy, electric mobility.

Clockwise from top left: 4KW, 3-4 gear, modular platform for 40-50 kg electric motorbike consisting of motor/gearbox unit and battery unit. As stressed memebrs:.Scooter configuration, On/Off - S/M motorbike configuration, rudimentary stress analysis on motor casing, geometry for both configurations.