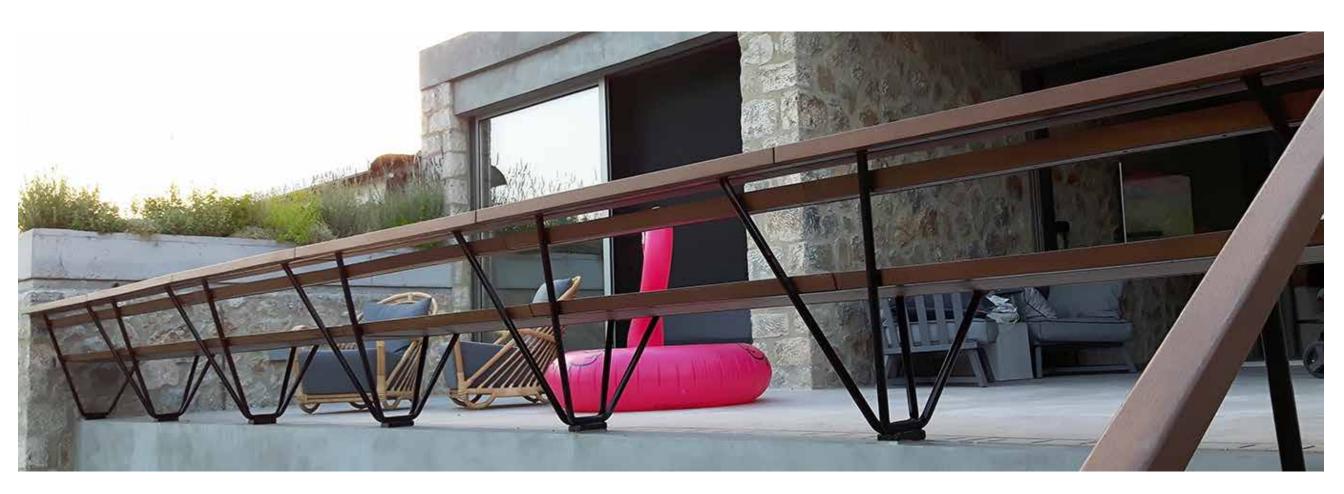

**Title:** Balustrade – seating system.

**Organisation:** Deca Architecture

Type: Furniture design

Date/Place: 2015-6, Athens-Porto Rafti

Field: Furniture design, architectural systems, detail design, production design.

**Bellow:** Wood and steel structure serving as multifunctional seating bar system and as a balustrade.

Title: Construction company office

**Organisation:** Salcon Construction

Type: Furniture design, interior design