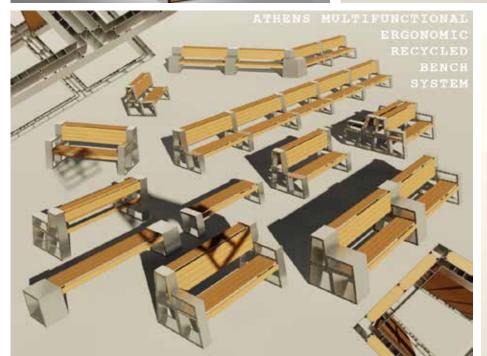

Organisation: Eugene Scourboutis

Type: Experimental design

Date/Place: 2005-2007, Athens, London

Field: Product design, furniture design, preliminary design, CAD.

Clockwise from top left: Ima, wooden armchair, 2006, Duo, double sided sunglasses, 2005, Pressed, sheet metal radiator, 2006, Lungo, double espresso cup, 2006, Bifuhi, plywood armchair, 2005, Waterspace, water fountain, 2006, Athens bench, multifunctional, modular bench system, 2006.