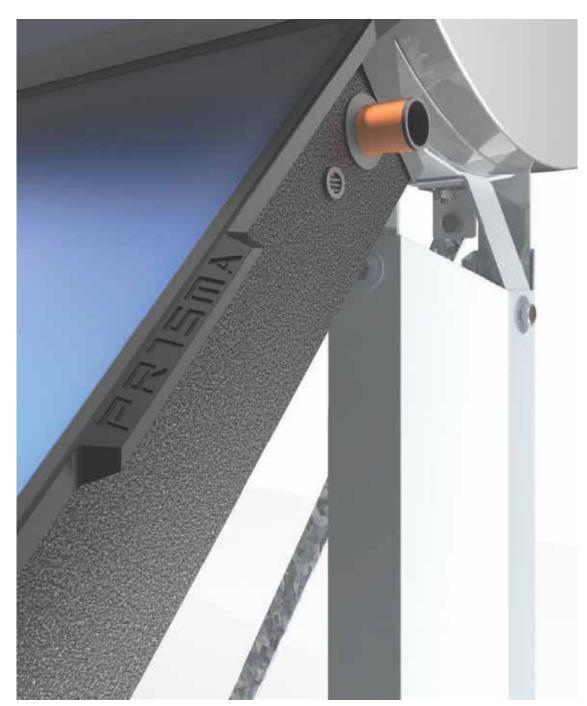

**Title:** Thermal Solar Heating Systems

**Organisation:** Calpak

Type: Research and Development, New Product Development

Date/Place: 2007 - present, Athens-Corinth

Field: Product design and development, ergonomics, CAD, detail design, production design, renewable energy.

Clockwise from top left: Prisma Thermosiphonic System (2020) PATENT NO: 20120100313 Co- Inventor, EUROPEAN REGISTERED DESIGN NO'S: 20120600063, 20120600064., Creator. Thermosiphonic system with modular steel sheet base system. detail of system, detail of novel construction PU sealed collector.