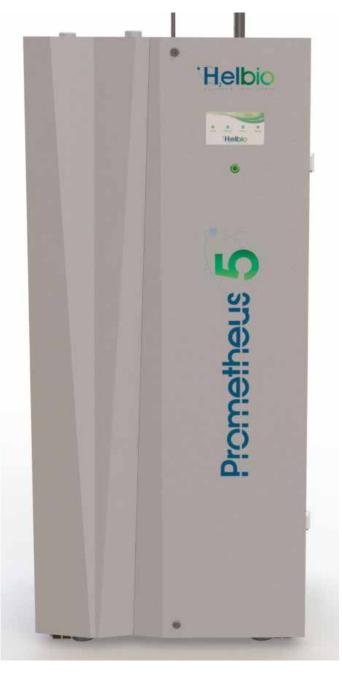

Field: Product design and development, ergonomics, CAD, detail design, production design, renewable energy.

**Clockwise from top left:** 

**Title:** Prometheus 5 natural gas electric generator with hydrogen fuel cell.

Organisation: Integrated Industrial Design Laboratory, Department of Products and Systems Design Engineering, University of the Aegean for HELBIO.

Type: Industrial Design

Date/Place: 2018, Syros

Field: Concept design, ergonomics, CAD, preliminary design, design for manufacturing, renewable energy..

Left to right: Final preliminary design detail, final preliminary design, exploded view showing preliminary design and internals, alternative preliminary designs.

Title: Intellibox mobile phone automatic service station