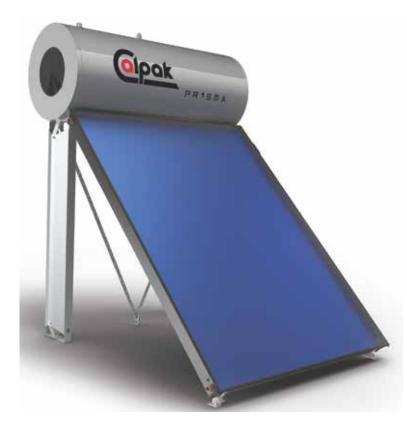

**Title:** Thermal Solar Heating Systems

**Organisation:** Calpak

Type: Research and Development, New Product Development

Date/Place: 2007 - present, Athens-Corinth

Field: Product design and development, ergonomics, CAD, detail design, production design, renewable energy.

Clockwise from top left: MK4 all alumimium thermosiphonic system with collector body acting as stressed member (2014), MK4 system side view, VTS vacuum collector thermosiphonic system (2015), VTS vacuum collector section (2010), M4 aluminium body selective collector (2013).