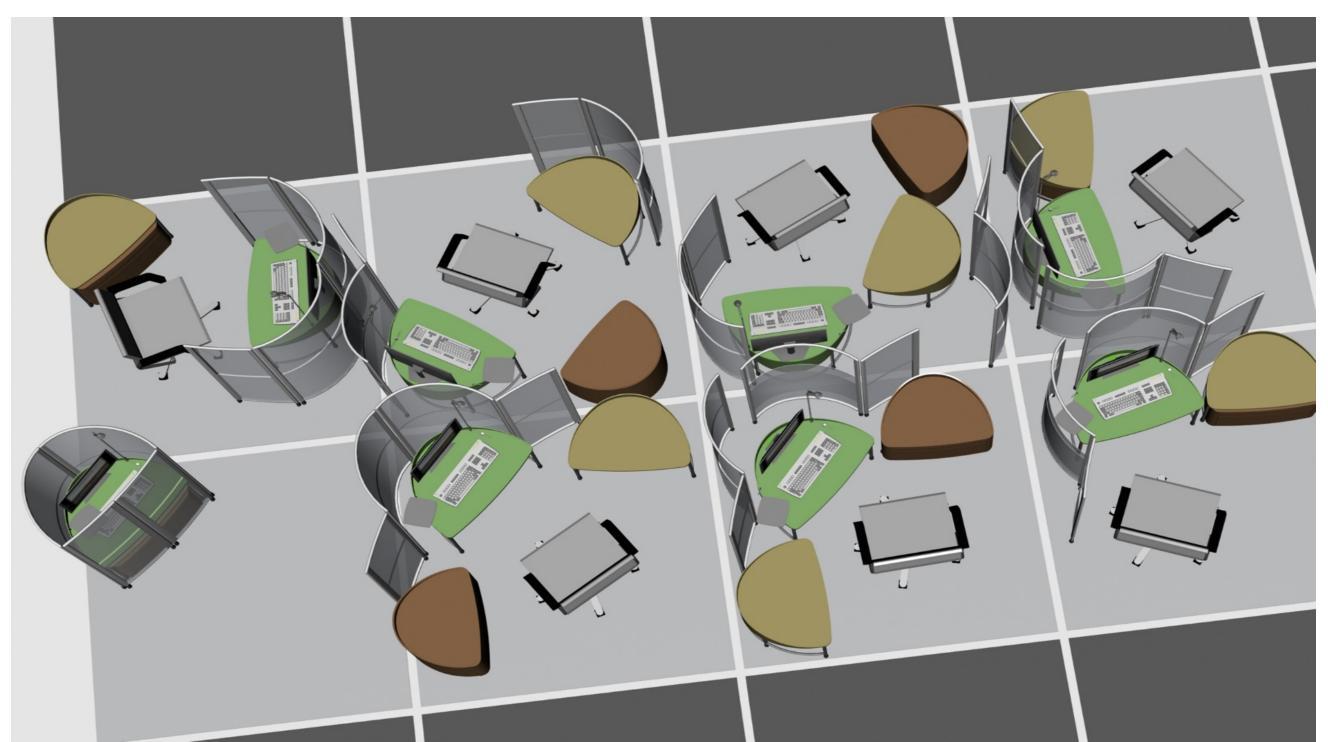

EUGENE SCOURBOUTIS / PORTFOLIO SELECTION / +30 6939 512965 / +30 210 3830 250 / e\_scourboutis@d-phi.com / AUG 2020/ PAGE 12 Copyright Eugene Scourboutis 1999-2020 ©

Title: Upstream Systems Athens Headquarters Interior Design

**Organisation:** Upstream Systems

Type: Interior and Furniture Design

Date/Place: 2007-8, Athens

Field: Interior design, furniture design, lighting design, art direction, space planning.

**Left to right:** Reception, multifunctional conference table.