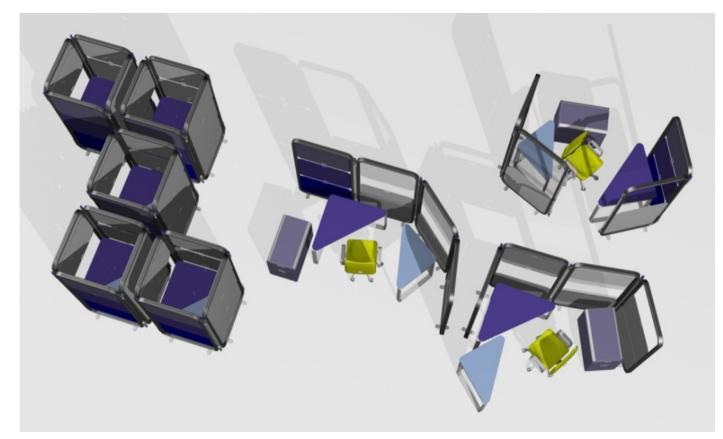

Title: Antithesis office furniture system

**Organisation:** Dromeas 3<sup>rd</sup> International Industrial Design Competition

Type: Design award, distinction

Date/Place: 2006, Athens

**Field:** Office furniture design, preliminary design, ergonomics..

Clockwise from top left: Mobile workstation system including versatile screen, system of tables and storage compartments in different configurations, modular screen system, desk system, single desk/

Title: Lovenest prefabricated country home