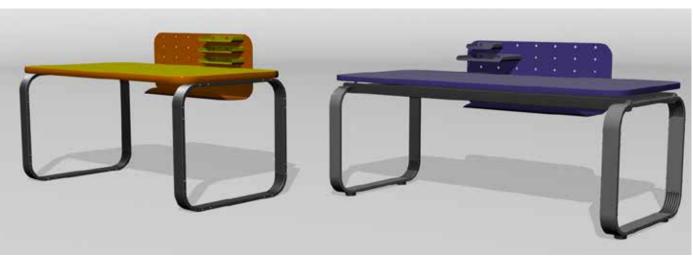

Title: Antithesis office furniture system

**Organisation:** Dromeas 3<sup>rd</sup> International Industrial Design Competition

Type: Design award, distinction

Date/Place: 2006, Athens

**Field:** Office furniture design, preliminary design, ergonomics..

Clockwise from top left: Mobile workstation system including versatile screen, system of tables and storage compartments in different configurations, modular screen system, desk system, single desk/

Title: Lovenest prefabricated country home