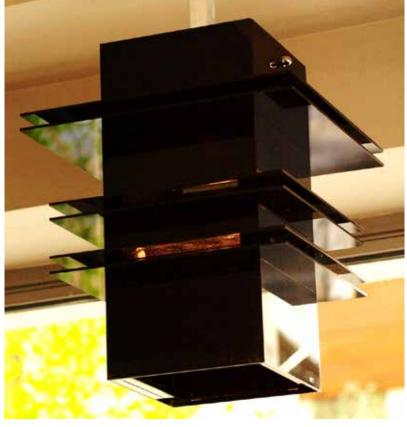

Clockwise from top left: Finished bar showing bespoke furniture, final design showing furniture, decking, canopy, bar structures and equipment.

Title: Bar lights.

**Organisation:** Nixon Bar

Type: Lighti design.

Date/Place: 2017, Athens

Field: Light design, lighting design, production design.

Clockwise from top left: Led chandeliers incorporating crystals form 1960's vintage chandelier from hilton Athens, over the table ergonomic ceiling light from laser cut acrylic and LED projector.