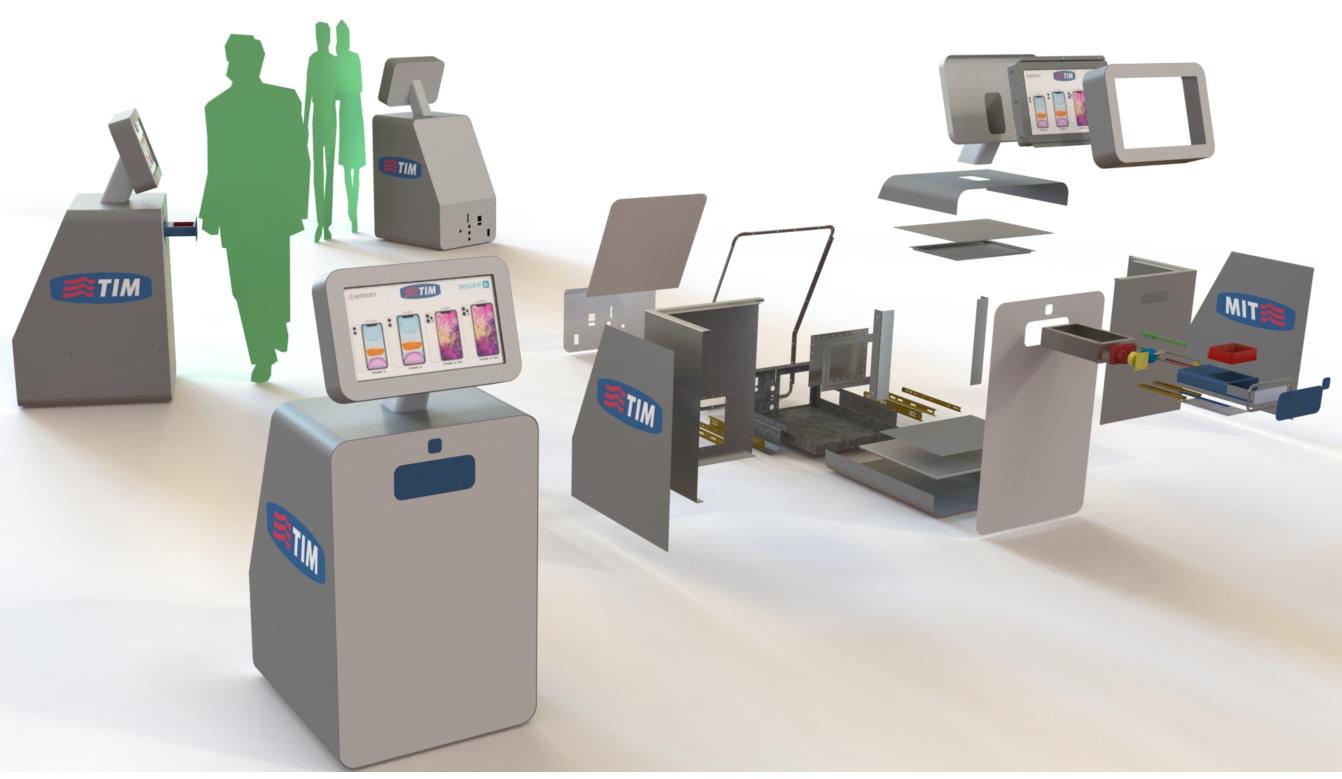

Left to right: Final preliminary design detail, final preliminary design, exploded view showing preliminary design and internals, alternative preliminary designs.

Title: Intellibox mobile phone automatic service station

**Organisation:** Upstream Systems

Type: Research and Development, New Product Development

Date/Place: 2011, Athens

Field: Concept design, ergonomics, CAD, preliminary design, design for manufacturing, interaction design.