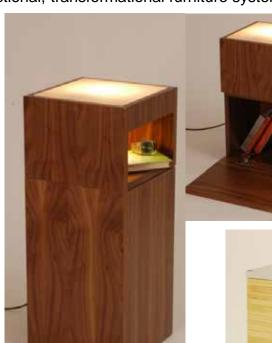

**Title:** Smart furniture range for confined living spaces.

**Organisation:** Small Beautiful Things

Type: Furniture and product design

Date/Place: 2002-6, London

Field: Furniture design, product design, production design and management, design startup.

Clockwise from top left: Loungebox multifunctional, transformative coffee table, Ligthside bedside table/storage/light, Sidecab storage system/nest of tables, Dryline laundry bin/clothes rack, various preliminary designs for multifunctional, transformational furniture systems.