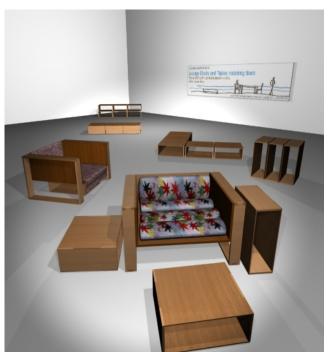

**Title:** Smart furniture range for confined living spaces.

**Organisation:** Small Beautiful Things

Type: Furniture and product design

Date/Place: 2002-6, London

Field: Furniture design, product design, production design and management, design startup.

Clockwise from top left: Loungebox multifunctional, transformative coffee table, Ligthside bedside table/storage/light, Sidecab storage system/nest of tables, Dryline laundry bin/clothes rack, various preliminary designs for multifunctional, transformational furniture systems.