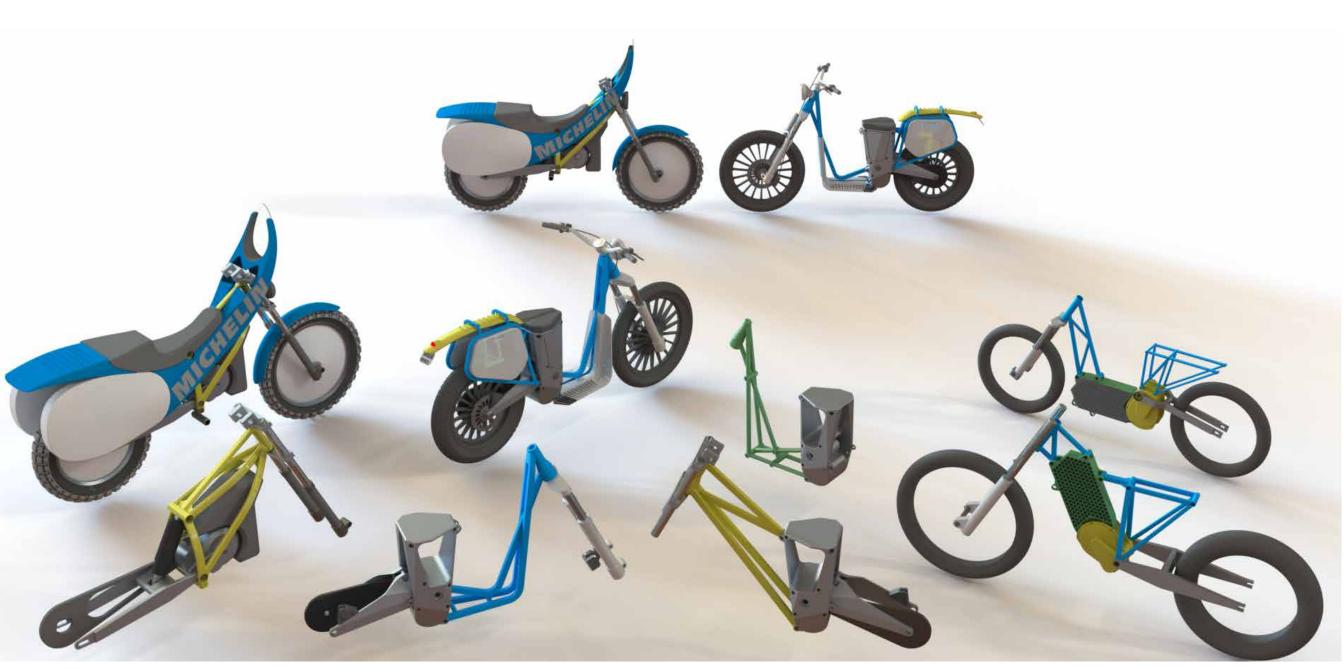

Type: PhD Research

Date/Place: 2018 - present, Syros-Athens

Field: Product design and development, mechanical analysis, simulation, ergonomics, CAD, CAE, renewable energy, electric mobility.

Clockwise from top left: 4KW, 3-4 gear, modular platform for 40-50 kg electric motorbike consisting of motor/gearbox unit and battery unit. As stressed memebrs:.Scooter configuration, On/Off - S/M motorbike configuration, rudimentary stress analysis on motor casing, geometry for both configurations.