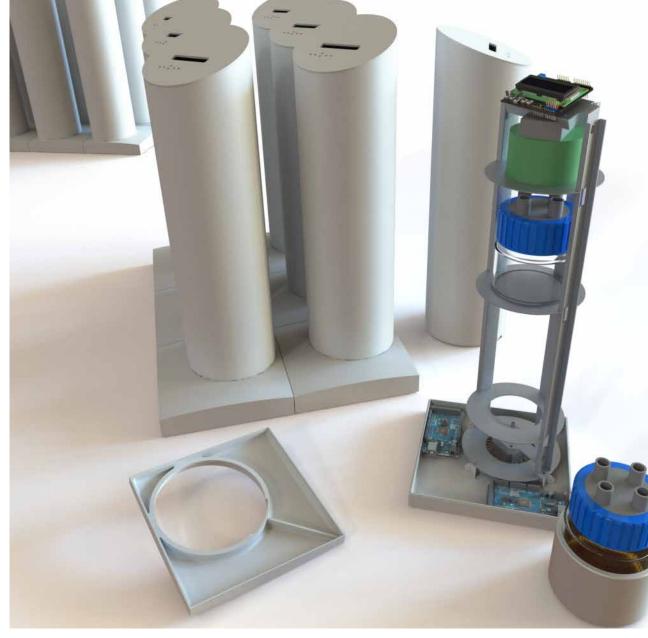

EUGENE SCOURBOUTIS / PORTFOLIO SELECTION / +30 6939 512965 / +30 210 3830 250 / e\_scourboutis@d-phi.com / AUG 2020/ PAGE 5 Copyright Eugene Scourboutis 1999-2020 ©

Title: Green BMP System for Evaluation of Methane Production from Different Biomass Samples

Organisation: Integrated Industrial Design Laboratory, Department of Products and Systems Design Engineering, University of the Aegean.

**Type:** Research and Development, New Product Development

**Date/Place:** 2018 – present, Syros-Patras

Field: Product design and development, ergonomics, CAD, detail design, production design, renewable energy.

**Clockwise from top left:** 

**Title:** Prometheus 5 natural gas electric generator with hydrogen fuel cell.