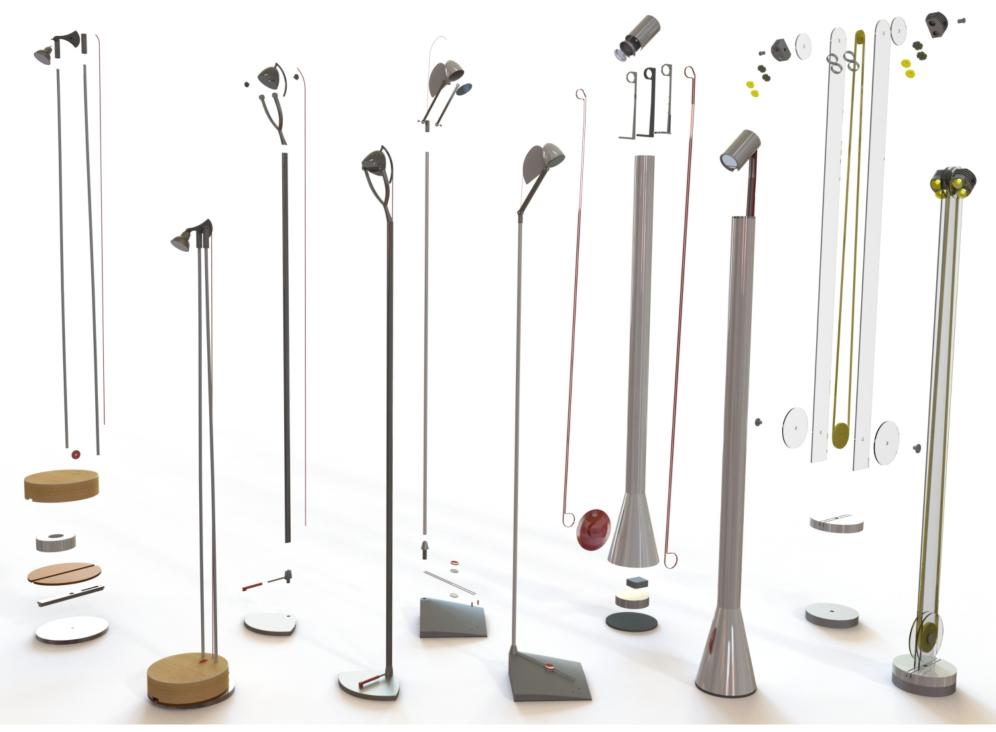

Title: Remote Controlled Ergonomic Task Light, British patent GB2352502, Inventor

Organisation: Eugene Scourboutis

Type: Research and Development,

**Date/Place:** 1999 – 2007, London-Athens

Field: Product design, lighting design, prototyping, visual perception.

Left to right: Alternative designs with respect to interaction principle, formal qualities and manufacturing for physical and virtual prototyping and testing.

Title: Persado Athens Headquarters Interior Design