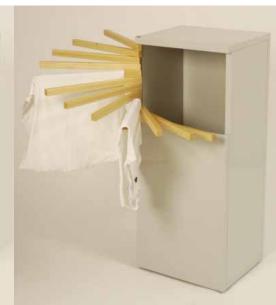

**Title:** Smart furniture range for confined living spaces.

**Organisation:** Small Beautiful Things

Type: Furniture and product design

Date/Place: 2002-6, London

Field: Furniture design, product design, production design and management, design startup.

Clockwise from top left: Loungebox multifunctional, transformative coffee table, Ligthside bedside table/storage/light, Sidecab storage system/nest of tables, Dryline laundry bin/clothes rack, various preliminary designs for multifunctional, transformational furniture systems.