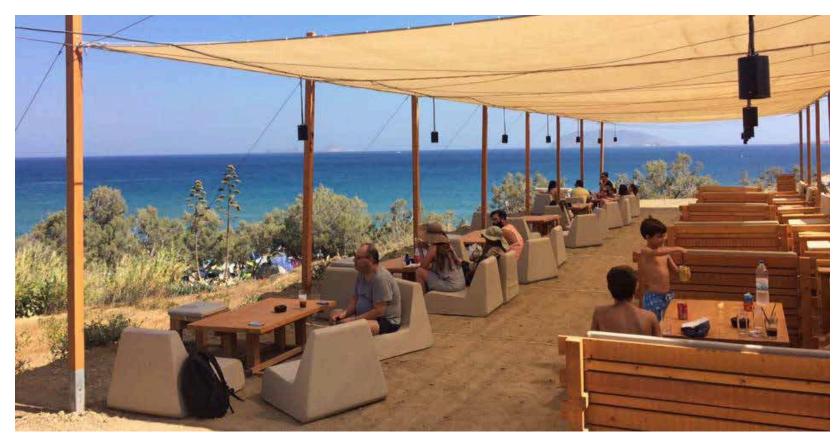

Title: Anafi Beach Bar.

Organisation: Synapsis Engineering

Type: Furniture and interior design,

Date/Place: 2016, Athens - Anafi

Field: Furniture design, interior design, production design and management.

Clockwise from top left: Finished bar showing bespoke furniture, final design showing furniture, decking, canopy, bar structures and equipment.

Title: Bar lights.

**Organisation:** Nixon Bar

Type: Lighti design.