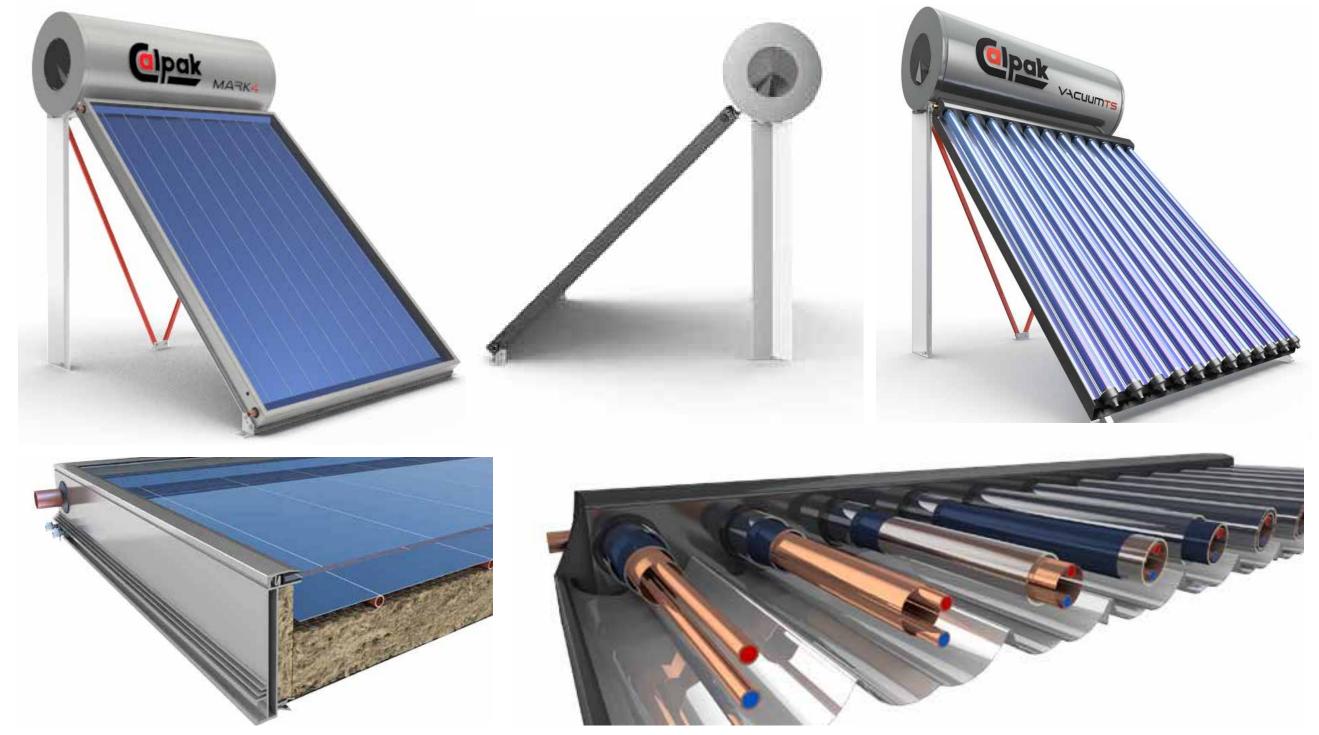

Clockwise from top left: MK4 all alumimium thermosiphonic system with collector body acting as stressed member (2014), MK4 system side view, VTS vacuum collector thermosiphonic system (2015), VTS vacuum collector section (2010), M4 aluminium body selective collector (2013).