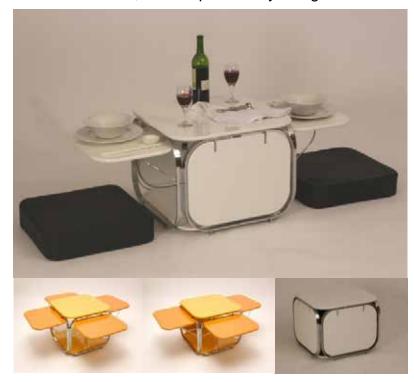

**Title:** Smart furniture range for confined living spaces.

**Organisation:** Small Beautiful Things

Type: Furniture and product design

Date/Place: 2002-6, London

Field: Furniture design, product design, production design and management, design startup.

Clockwise from top left: Loungebox multifunctional, transformative coffee table, Ligthside bedside table/storage/light, Sidecab storage system/nest of tables, Dryline laundry bin/clothes rack, various preliminary designs for multifunctional, transformational furniture systems.