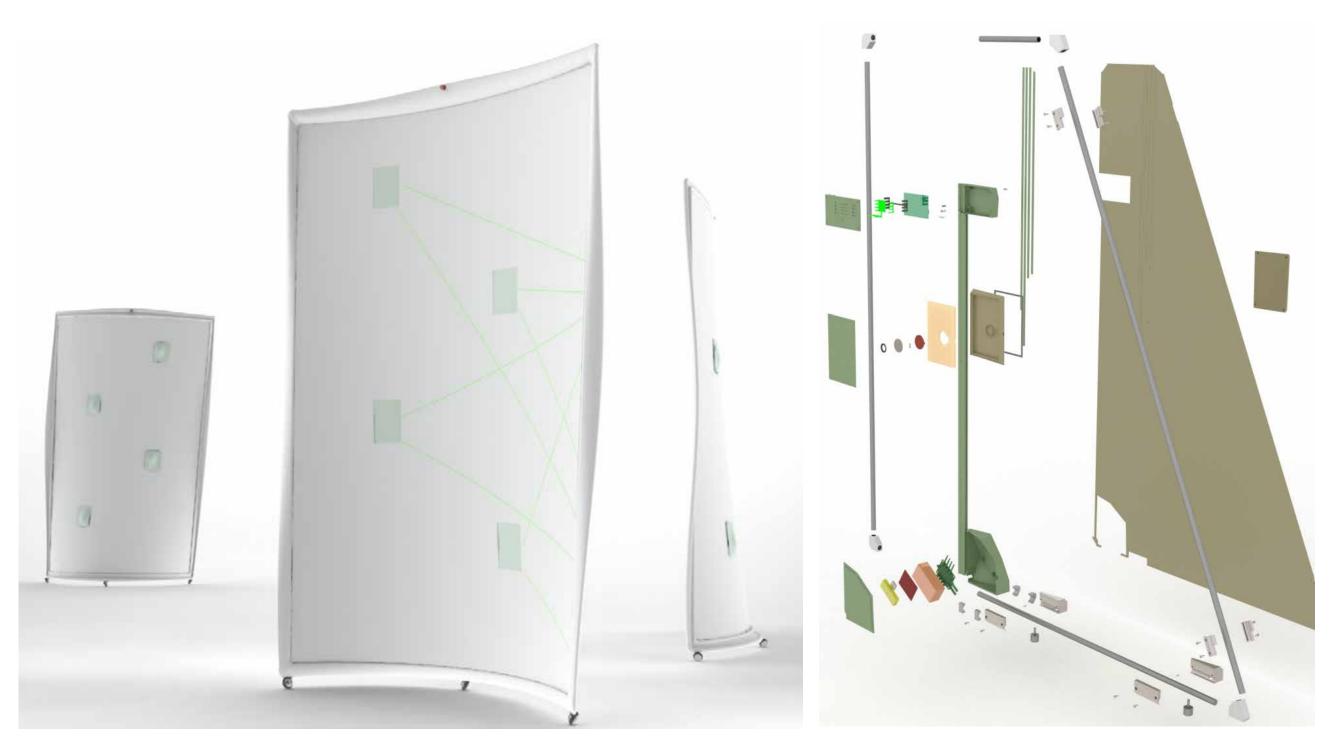

Title: Apparatus for Acoustically Improving an Environment / International patent NO: WO/2002/025631 Co-inventor

Organisation: Royal College of Art, Herman Miller, Aylo

Type: Research and Development

Date/Place: 2000-2, London

Field: Product design, engineering design, prototyping, AI, auditory perception, interior architecture systems..

Left to right: Early concept for a stand-alone device, detailed design of prototype design for field user testing.