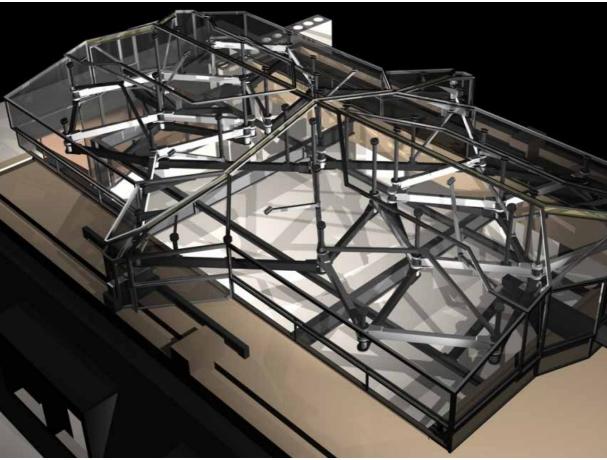

Title: Retractable Roof

Organisation: Century Club London

**Type:** Architectural systems design

Date/Place: 2002, London

Field: Architectural systems, mechanical design, detail design, project management.

Clockwise from top left: Front view of roof system, top view showing oval shaped deployable structure and roof panels, roof closed, roof fully open.

EUGENE SCOURBOUTIS / PORTFOLIO SELECTION / +30 6939 512965 / +30 210 3830 250 / e\_scourboutis@d-phi.com / AUG 2020/ PAGE 21 Copyright Eugene Scourboutis 1999-2020 ©