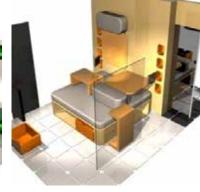

Date/Place: 2005, London

Field: Light design, public space design

Bellow: Multiplicity street light with indirect lighting and formal qualitites inspired by traditional east Asian sail boats.

Title: At home versatile mobile workstation

Organisation: 'Me at Work' competition by Blueprint Magazine and Teknion

Type: Design award, distinction

Date/Place: 2003, London

**Field:** Office furniture design, preliminary design, ergonomics..

Bellow: At home workstation system including versatile screen, system of table and storage compartments in different configurations..