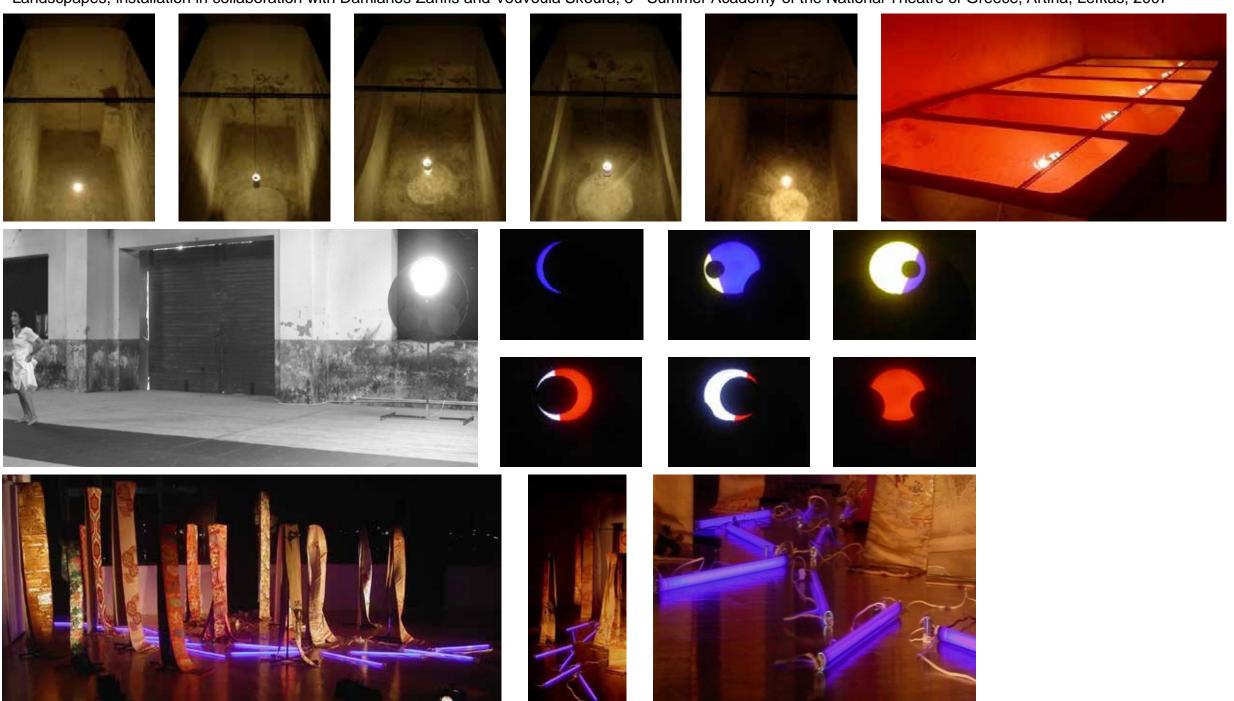

Title: Miscellaneous Light Installations

Organisation: Eugene Scourboutis

Type: Lighting design, art

Date/Place: 1997-2000, Athens, London

Field: Lighting design, installation art, theatre.

**Top row:** Photokinesis, light installation, 'Space Intrigues' Exhibition, 7<sup>th</sup> Summer Academy of National Theatre of Greece, Industrial Museum of Syros, 2006. Study of reflection (left), study of colour (right). **Middle row:** Proserpina, light installation, 'Proserpina by Goethe' event, Kathodos, 2<sup>nd</sup> Meeting of Ancient Drama, Sikyon, 2006. **Bottom row:** Utopian Landscpapes, installation in collaboration with Damianos Zarifis and Vouvoula Skoura, 8<sup>th</sup> Summer Academy of the National Theatre of Greece, Artiria, Lefkas, 2007