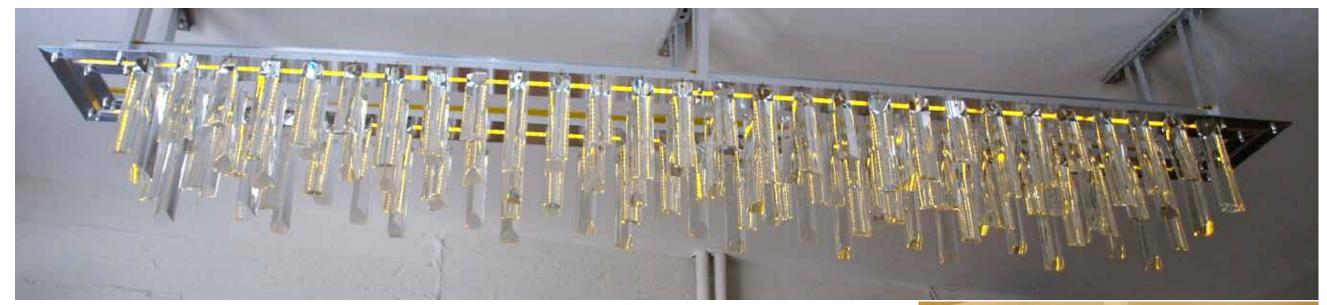

Clockwise from top left: Finished bar showing bespoke furniture, final design showing furniture, decking, canopy, bar structures and equipment.

Title: Bar lights.

**Organisation:** Nixon Bar

Type: Lighti design.

Date/Place: 2017, Athens

Field: Light design, lighting design, production design.

Clockwise from top left: Led chandeliers incorporating crystals form 1960's vintage chandelier from hilton Athens, over the table ergonomic ceiling light from laser cut acrylic and LED projector.