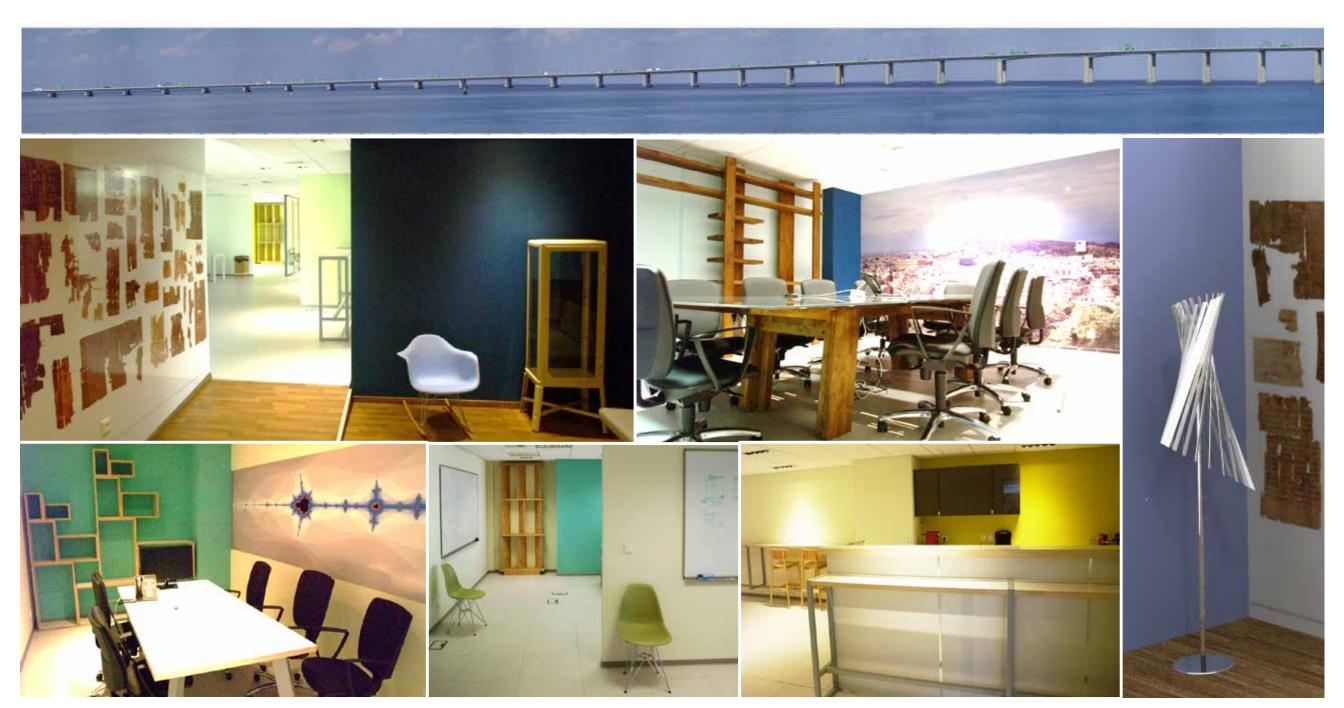

Left to right: Alternative designs with respect to interaction principle, formal qualities and manufacturing for physical and virtual prototyping and testing.

Title: Persado Athens Headquarters Interior Design

**Organisation:** Persado

Type: Interior and Furniture Design

Date/Place: 2013, Athens

Field: Interior design, furniture design, lighting design, art direction, space planning, batch production, project management, .

Clockwise from top left: Wallpaper photo collage, laser cut floor lamp, kitchen/bar area with bespoke furniture, OSB library, 8 people conference table and assorted library, entrance area with collage wallpaper and breakout bar in the background, 14 people conference table with accompanying library and wallpaper.