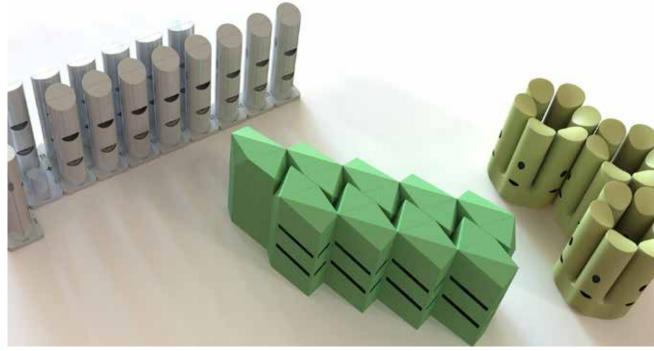

**Title:** Thermal Solar Heating Systems

**Organisation:** Calpak

Type: Research and Development, New Product Development

Date/Place: 2007 - present, Athens-Corinth

Field: Product design and development, ergonomics, CAD, detail design, production design, renewable energy.

Clockwise from top left: Prisma Thermosiphonic System (2020) PATENT NO: 20120100313 Co- Inventor, EUROPEAN REGISTERED DESIGN NO'S: 20120600063, 20120600064., Creator. Thermosiphonic system with modular steel sheet base system. detail of system, detail of novel construction PU sealed collector.