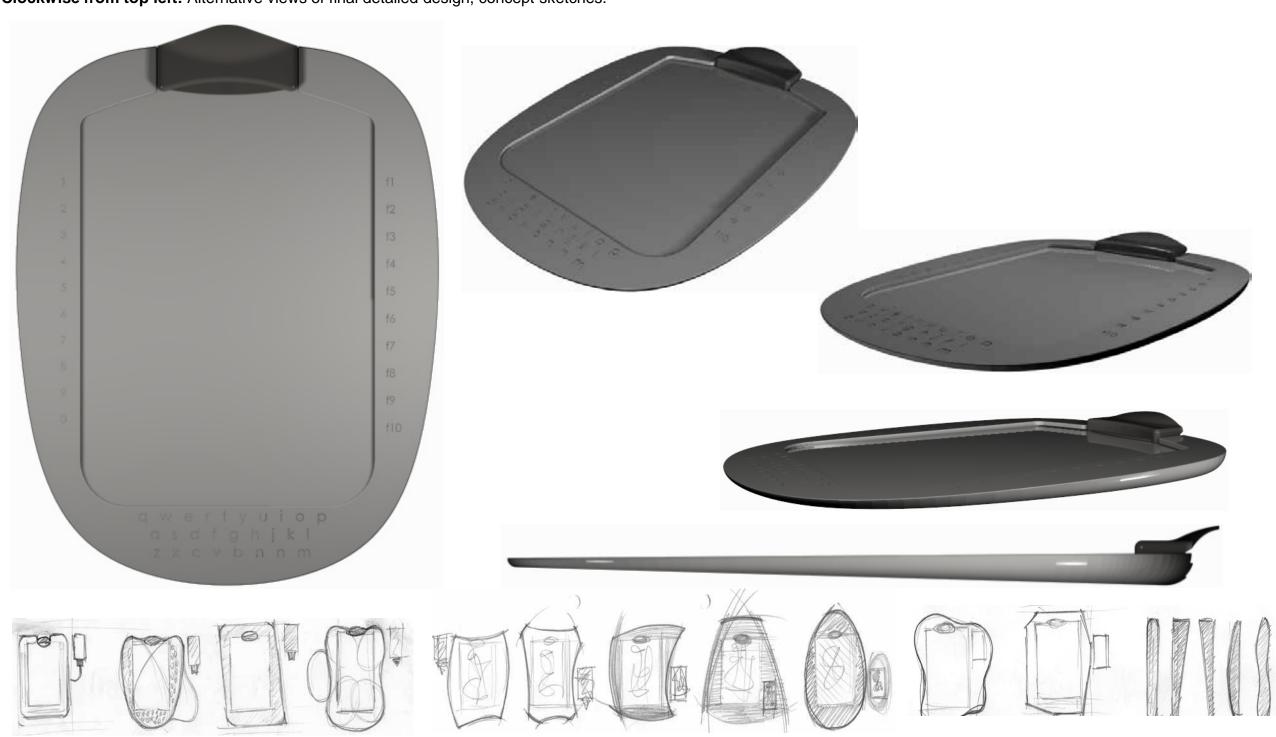

Title: mPad, digitizing pad for salespeople

**Organisation:** British Gas

Type: Industrial design

Date/Place: 2004, London

Field: Industrial design, ergonomics, prototyping, testing.

Clockwise from top left: Alternative views of final detailed design, concept sketches.