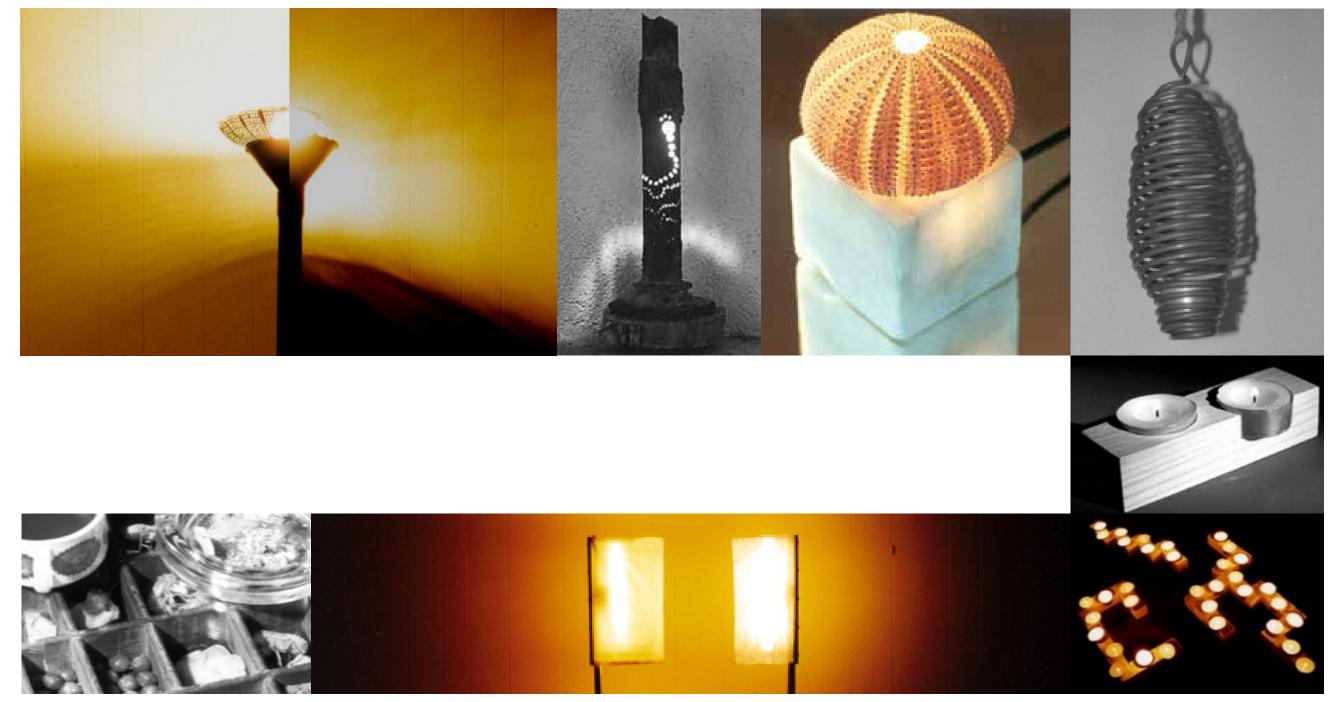

Organisation: Eugene Scourboutis

**Type:** Experimental design

Date/Place: 1997-2000, Athens, London

Field: Experimental design, material led design, found objects, lighting, craft and design.

Clockwise from top left: Photokinesis v4-Variable Reflector Uplighter 2000, Shipwreck, candle holder from reclaimed steel and wood 1997, Marble, light from marble and sea urchin shell, 2000, Plumber's Lamp, candle holder from copper tube and cannabis fibers 1997, 2 is a Company 3 is a Crowd' [χ2] candleholder system from wood 2000, I-lamp [x2], floor light from steel 2000, Memory, side table from wood and glass, 2000